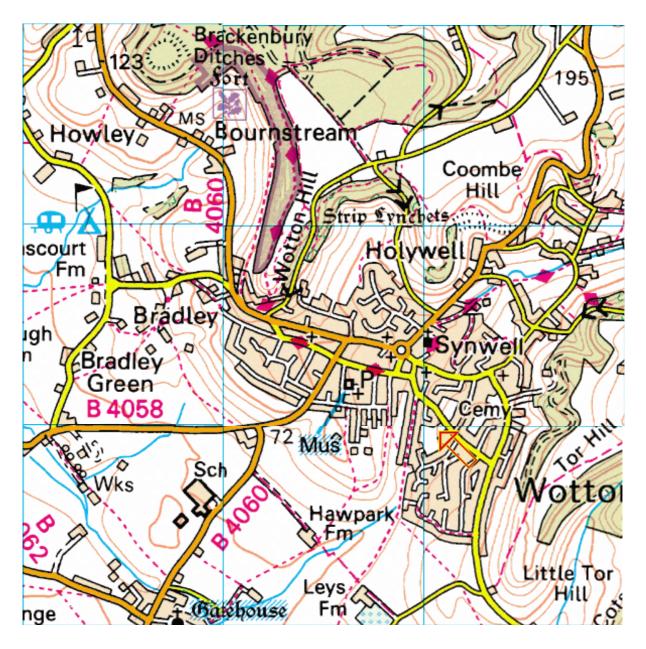

## **Directions from M5:**

M5 J14, B4509 through Tortworth to Charfield. Left onto B4058 to Wotton-under-Edge. Right at the T-junction where B4060 joins, but you in effect stay on B4058. At the roundabout with the war memorial take 2<sup>nd</sup> exit then pass Church Street on your right, 'The Cloud' on your left and then take the next right onto School Road. *This turning is close to the war memorial*.

After the second turning on your left (Mount Pleasant) the school is on your right on the corner of Shepherds Leaze with Wortley Road (the road you are now on). Entry to the 'British School' car park is via Shepherds Leaze, but if you arrive late it may be full, so park on the road.