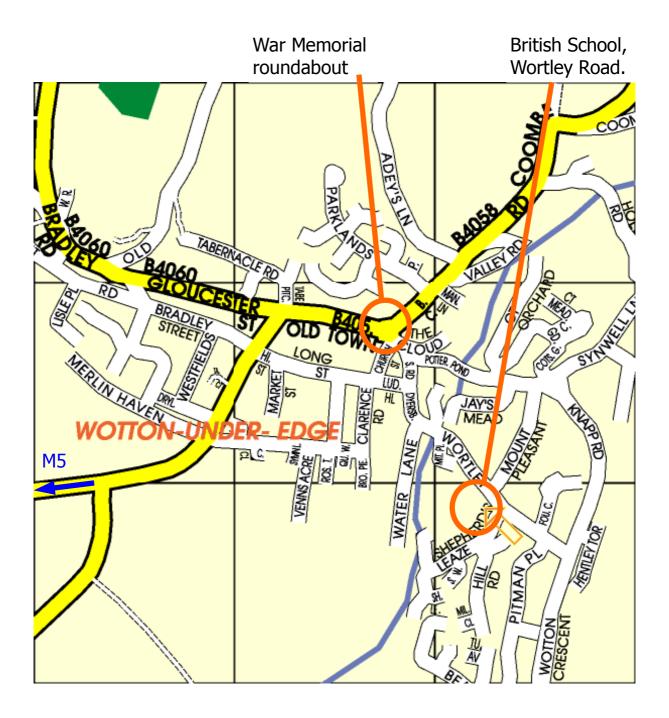

## **Directions from M5:**

M5 J14, B4509 through Tortworth to Charfield. Left onto B4058 to Wotton-under-Edge. Right at the T-junction where B4060 joins, but you in effect stay on B4058. At the roundabout with the war memorial take 2<sup>nd</sup> exit then pass Church Street on your right, 'The Cloud' on your left and then take the next right onto School Road. *This turning is close to the war memorial*.

After the second turning on your left (Mount Pleasant) the school is on your right on the corner of Shepherds Leaze with Wortley Road (the road you are now on). Entry to the 'British School' car park is via Shepherds Leaze, but if you arrive late it may be full, so park on the road.